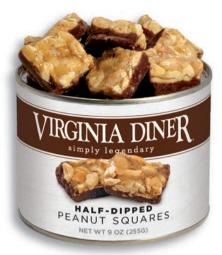

#### **HALF-DIPPED PEANUT SQUARES (U)D**

Old Fashioned Peanut Squares, hand dipped in a velvety chocolate coating. #1144 9 oz. \$15